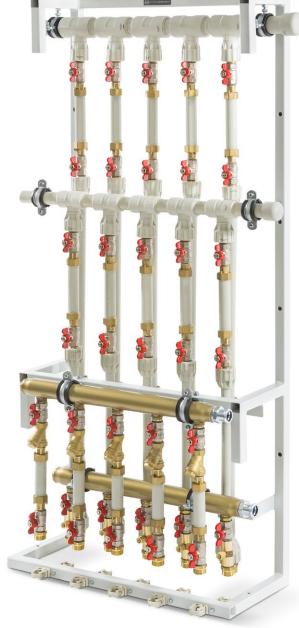

# Residential Manifold Set ZRM

## System **KAN-therm Residential Manifold Set** ZRM

\*\*\*\*\*\*\*\*\*

is a perfect technical solution for creation of measurment points of potable water and heating systems in multifamily buildings, housing estates, sports facilities, public service buildings, agricultural and industrial objects.

#### SIGNIFICANT REDUCTION IN INSTALLATION TIME

Prefabricated residential manifold set is ready for installation in the heating and potable water systems. By eliminating the need for on-site preparation, we gain considerable time savings in the installation of a complete piping system.